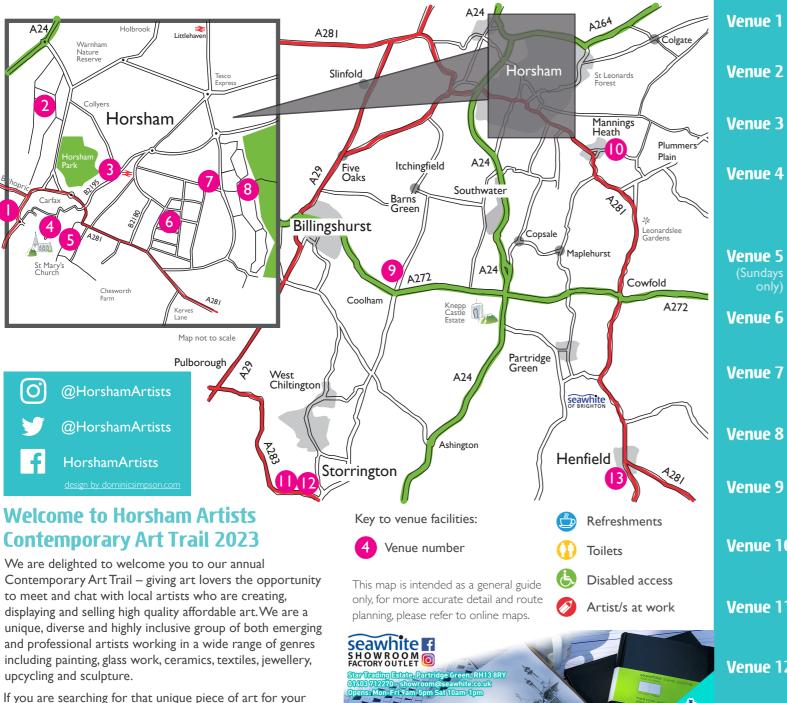

home or workspace, or perhaps a unique gift, you will have a wide choice. With a range of prices, we have art to suit all

budgets and environments.

Enjoy your time with us and thank you!

|                              | Department store with parking, 30 minutes free of charge                                                                                                                                                                                   |              |                     | - Ca                         |
|------------------------------|--------------------------------------------------------------------------------------------------------------------------------------------------------------------------------------------------------------------------------------------|--------------|---------------------|------------------------------|
| Venue 2                      | 20 Swindon Road<br>Horsham RH12 2HD<br>West side of Horsham, close to Horsham Park.                                                                                                                                                        |              |                     |                              |
| Venue 3                      | Porch House I Hurst Road<br>Horsham RHI2 2ES<br>On the corner of Hurst Road and Parkside Mews, near th                                                                                                                                     |              | Station.            |                              |
| Venue 4                      | II Causeway Horsham<br>RH12 IHE<br>On foot, exit Horsham town centre going in a southerly restaurant into the Causeway.The venue is three houses<br>Museum.Turn left into the Twittern known as Morth Gard<br>the second gate on the left. |              | ast Bills<br>orsham | X                            |
| Venue 5<br>(Sundays<br>only) | The Chapel Denne Road Horsham<br>RH12 IJE<br>A short walk from The Carfax via East Street, with Denne<br>next door.                                                                                                                        |              | oark                |                              |
| Venue 6                      | 7 Macleod Road Horsham RH13 5JD<br>10-minute walk from Horsham Railway Station. Residenti<br>street parking.                                                                                                                               | al area with |                     |                              |
| Venue 7                      | 10 Danehurst Crescent Horsham<br>RH13 5HS<br>Down Comptons Lane, right into Depot Road and first r<br>Millais School.The house is at the top of the road, first ho                                                                         |              |                     | ela Brittain                 |
| Venue 8                      | I Hampers Lane Horsham RH13 6HB<br>Hampers Lane is off Comptons Lane. Cross straight acro<br>and onto the private road. No.1 is about 20 yards on the                                                                                      | ss Smithbar  |                     | dance by Ange                |
| Venue 9                      | Hardings Gallery Brooks Green Road<br>Coolham RH13 8GR<br>Opposite William Penn School, thick hedge, gate just past<br>zig zag road markings.                                                                                              |              | 0                   | You make me want to dance by |
| Venue 10                     | Wildwood Winterpit Lane<br>Mannings Heath RH13 6LZ<br>Half a mile from the centre of the village, past the stables<br>on the right before going down the hill.                                                                             | , last house |                     | You m                        |
| Venue 11                     | <b>18 Longland Avenue Storrington RH20</b><br>After Tesco petrol station turn right at the duckpond into<br>Road. After the Leisure Centre - first left into Hormare of<br>then first right into Longland Avenue.                          | Spierbridg   | e 🔥                 |                              |
| Venue 12                     | 31 Longland Avenue Storrington<br>RH20 4HY<br>(directions as Venue 11)                                                                                                                                                                     | ځ 🔁          |                     |                              |
| Venue 13                     | Ash House Barrow Hill Henfield<br>BN5 9DN                                                                                                                                                                                                  | Ľ            | Þ 🚺                 |                              |

John Lewis & Partners

Albion Way Horsham RH12 ILP

🖉 🚺 😂

Follow the A281 from Henfield High Street in the direction of Shoreham - straight on at the Shell Garage. After the 40mph restriction sign, as the road descends, you will see two small unmade roads on your right. Take the second turning (a sharp right up a slope) to Ash House. Parking available.

## 10-11 and 17-18 June

2023

HORSHAM

13 venues - 36 artists Open over two weekends from 10am to 5pm - Entry free

Please visit our website for the latest news: horshamartists.org