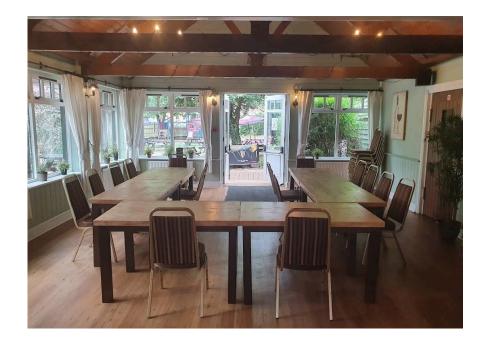

## Flexible Working Space

Capacity: up to 30 people

Amenities: WiFi, catering options

Garden and Pergoda

For availability and bookings call: 01403 253406

## More Information

The Shelley Arms is a large village pub located just outside Horsham with free car parking.

Our flexible working space is a medium size, well lit room looking out to our garden and pergoda area. The room can accommodate up to 30 people depending on seating arrangements and offers strong WiFi/Internet connection.