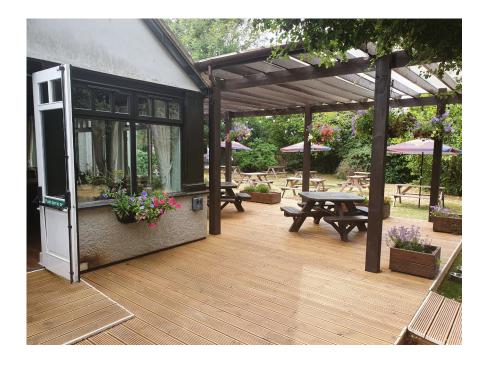

## Flexible Working Space

Capacity: up to 30 people

Amenities: WiFi, catering options

Garden and Pergoda

For availability and bookings call: 01403 253406

## More Information

The Shelley Arms is a large village pub located just outside Horsham with free car parking.

Our flexible working space is a medium size, well lit room looking out to our garden and pergoda area. The room can accommodate up to 30 people depending on seating arrangements and offers strong WiFi/Internet connection.