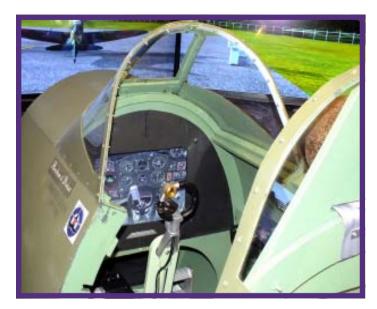

"Outstanding"
Duxford Spitfire display pilot.

"The nearest thing to flying a real Spitfire I have ever experienced."

says a former Squadron Leader from the Battle of Britain Memorial Flight.

A view of our cockpit representing a World War II Spitfire